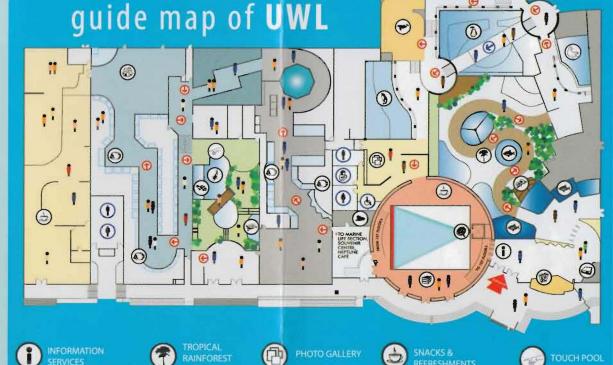

# **When Adventure Becomes Experience**

An exciting and educational journey awaits you at Underwater World Langkawi (UWL). Featuring themed sections such as the fascinating Tropical Rainforest, the spectacular Temperate World, the engaging Sub-Antarctic Climate and the abundant Freshwater and Marine Life sections; be amazed by over 4000 animals and aquatic life forms on display.