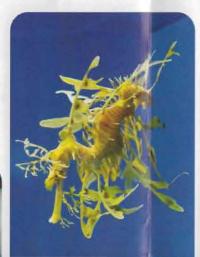

### **Marine Life Section**

Features UWL's outstanding 50-foot Tunnel Tank. Themed 'Sunken Ship', be amazed by exhibits such as Sharks, Giant Sting Rays, Hawksbill Turtle and Giant Groupers.

This section also features UWL's unique Hexagonal Tank and numerous individual tanks housing fascinating species of fish such as the Butterfly Fish, Moray Eels, Sea Dragons and Lion Fish.