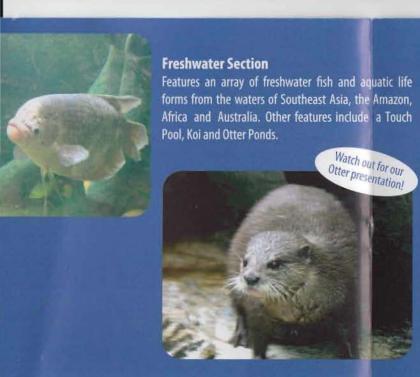

# **When Adventure Becomes Experience**

An exciting and educational journey awaits you at Underwater World Langkawi (UWL). Featuring themed sections such as the fascinating Tropical Rainforest, the spectacular Temperate World, the engaging Sub-Antarctic Climate and the abundant Freshwater and Marine Life sections; be amazed by over 4000 animals and aquatic life forms on display.