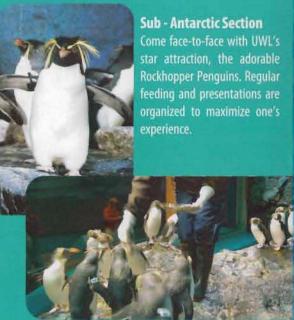

# **When Adventure Becomes Experience**

An exciting and educational journey awaits you at Underwater World Langkawi (UWL). Featuring themed sections such as the fascinating Tropical Rainforest, the spectacular Temperate World, the engaging Sub-Antarctic Climate and the abundant Freshwater and Marine Life sections; be amazed by over 4000 animals and aquatic life forms on display.